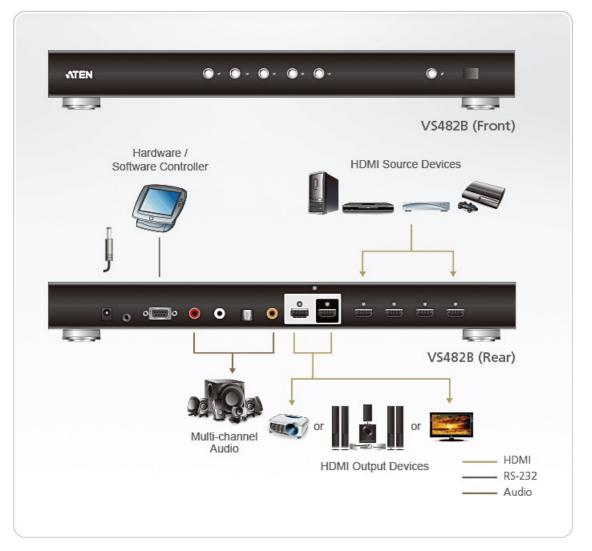

|
| Dimensions (L x W x<br>H) | 43.72 x 15.88 x 4.40 cm<br>(17.21 x 6.25 x 1.73 in.)                                                                                                                                                                     |
| Carton Lot                | 3 pcs                                                                                                                                                                                                                    |
| Note                      | For some of rack mount products, please note that the standard physical dimensions of WxDxH are expressed using a LxWxH format.                                                                                          |



### Diagram



## ATEN International Co., Ltd.

3F., No.125, Sec. 2, Datong Rd., Sijhih District., New Taipei City 221, Taiwan Phone: 886-2-8692-6789 Fax: 886-2-8692-6767 www.aten.com E-mail: marketing@aten.com



© Copyright 2015 ATEN® International Co., Ltd. ATEN and the ATEN logo are trademarks of ATEN International Co., Ltd. All rights reserved. All other trademarks are the property of their respective owners.